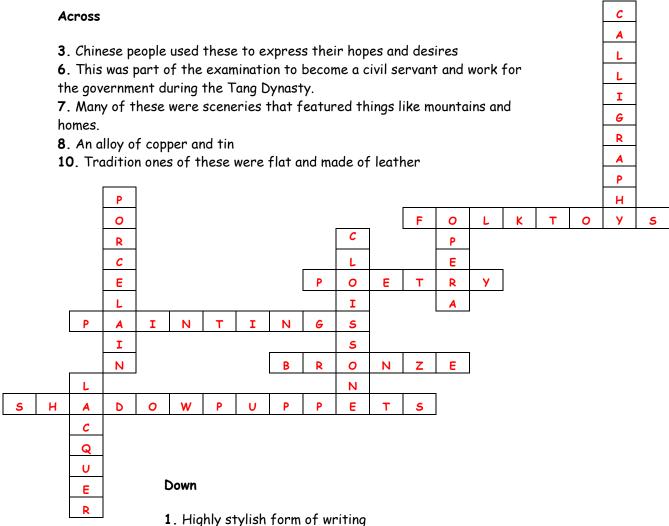

| Name:                                                                                                                        | Date:                                                                                                                                                                                                                                                                                                                                               |
|------------------------------------------------------------------------------------------------------------------------------|-----------------------------------------------------------------------------------------------------------------------------------------------------------------------------------------------------------------------------------------------------------------------------------------------------------------------------------------------------|
| Ancient Chinese Art                                                                                                          | t e e e e e e e e e e e e e e e e e e e                                                                                                                                                                                                                                                                                                             |
| Directions: Read eac correct answer.                                                                                         | ch crossword clue carefully then fill in the puzzle with the                                                                                                                                                                                                                                                                                        |
| Across                                                                                                                       |                                                                                                                                                                                                                                                                                                                                                     |
| <ul><li>6. This was part of the government duty</li><li>7. Many of these homes.</li><li>8. An alloy of copposition</li></ul> | used these to express their hopes and desires  If the examination to become a civil servant and work for  Juring the Tang Dynasty.  Were sceneries that featured things like mountains and  Deer and tin  Sof these were flat and made of leather                                                                                                   |
|                                                                                                                              | 3 4                                                                                                                                                                                                                                                                                                                                                 |
|                                                                                                                              | 5                                                                                                                                                                                                                                                                                                                                                   |
|                                                                                                                              |                                                                                                                                                                                                                                                                                                                                                     |
|                                                                                                                              | 6                                                                                                                                                                                                                                                                                                                                                   |
| 7                                                                                                                            | <del></del>                                                                                                                                                                                                                                                                                                                                         |
|                                                                                                                              |                                                                                                                                                                                                                                                                                                                                                     |
|                                                                                                                              | 8                                                                                                                                                                                                                                                                                                                                                   |
| 9                                                                                                                            |                                                                                                                                                                                                                                                                                                                                                     |
| 10                                                                                                                           |                                                                                                                                                                                                                                                                                                                                                     |
|                                                                                                                              |                                                                                                                                                                                                                                                                                                                                                     |
|                                                                                                                              | Down                                                                                                                                                                                                                                                                                                                                                |
|                                                                                                                              | <ol> <li>Highly stylish form of writing</li> <li>Blue and white vases made of this material were manufactured during the Ming Dynasty</li> <li>Recognized as one of the three oldest dramatic art forms in the world</li> <li>Ancient technique for decorating metalwork objects</li> <li>Clear coating made from the sap of Sumac trees</li> </ol> |

## Ancient Chinese Art

Directions: Read each crossword clue carefully then fill in the puzzle with the correct answer.

- 2. Blue and white vases made of this material were manufactured during the Ming Dynasty
- 4. Recognized as one of the three oldest dramatic art forms in the world
- 5. Ancient technique for decorating metalwork objects
- 9. Clear coating made from the sap of Sumac trees